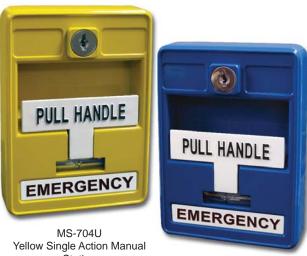

# **MS-700U Series Emergency Manual Stations**

Station

MS-703U Blue Single Action Manual Station

Secutron's MS-700U Emergency Manual Stations consist of two models. The MS-703U and MS-704U are single action manual stations. The MS-703U is finished in a Blue enamel and the MS-704U is finished in a Yellow enamel.

### Operation

The MS-700U Single Action Emergency Manual Stations are operated by pulling down the handle marked "Manual HANDLE" on the front of the station.

The MS-700U Series Emergency Manual Stations are reset by opening the station with the key, placing the handle in the normal upright position and re-locking the station.