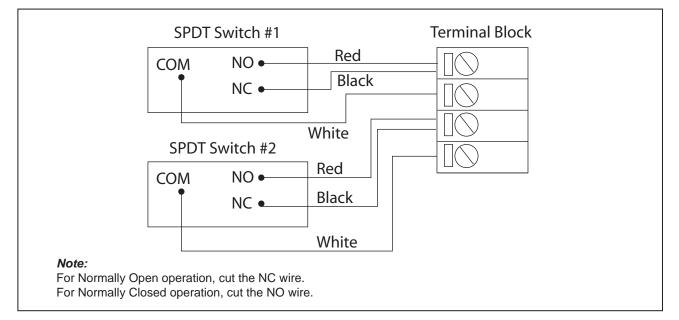

tation.

The MS-700U Series Emergency Manual Stations are reset by opening the station with the key, placing the handle in the normal upright position and re-locking the station.



SECUTRON INC.

Page 1 of 2

Canada 25 Interchange Way, Vaughan (Toronto), Ontario L4K 5W3 Telephone: (905) 695-3545 Fax: (905) 660-4113 • Web Page: www.secutron.com U.S.A. 4575 Witmer Industrial Estates, Niagara Falls, NY 14305 Telephone: (888) 695-3545 Fax: (888) 660-4113 • E-mail: mail@secutron.com Catalog Number 2034 • Not to be used for installation purposes.

### **Specifications**

Switch Rating:

Manual Station Dimensions: Colors:

1 Amp @ 30 VDC 0.1 Amp @ 125 VAC 4.9" H x 3.5" W x 2.0" D Blue or Yellow with raised white letters. White manual bar with raised black letters.

# **Typical Wiring Diagram**



### **Ordering Information**

| Model   | Description                                                           |
|---------|-----------------------------------------------------------------------|
| MS-703U | Blue Single Action Emergency Manual Station c/w 2 Form "C" Contacts   |
| MS-704U | Yellow Single Action Emergency Manual Station c/w 2 Form "C" Contacts |